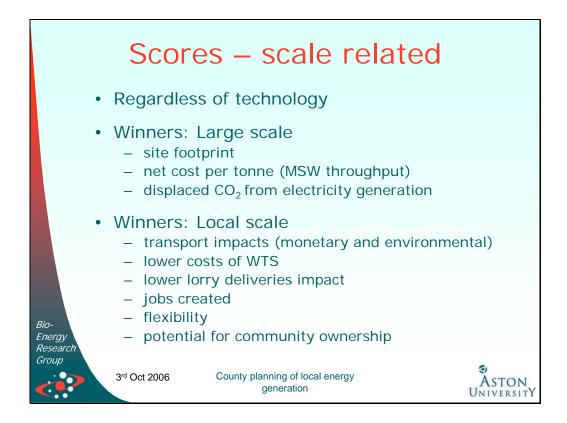

| Warks EfW scenarios |                            |                                                |            |                   |                            |                            |
|---------------------|----------------------------|------------------------------------------------|------------|-------------------|----------------------------|----------------------------|
|                     |                            | Scenario                                       |            |                   |                            |                            |
|                     |                            | 1a & 1b                                        | 2a & 2b    | 3                 | 4a & 4b                    | 5                          |
|                     | Description                | large                                          | medium     | local             | medium                     | local                      |
|                     | Technology                 | combustion                                     | combustion | combustion        | pyrolysis/<br>gasification | pyrolysis/<br>gasificatior |
|                     | Notation                   | L SC                                           | M SC       | Loc SC            | M S ATT                    | Loc S ATT                  |
|                     | Scale<br>capacity<br>(tpa) | 180,000                                        | 60,000     | 60,000/<br>30,000 | 60,000                     | 60,000/<br>30,000          |
|                     | Number of<br>facilities    | 1                                              | 3          | 5                 | 3                          | 5                          |
|                     | Use of WTS                 | yes                                            | yes        | no                | yes                        | no                         |
| ch                  | 3 <sup>rd</sup> Oct 20     | 006 County planning of local energy generation |            |                   |                            | S<br>Aston<br>Universi     |