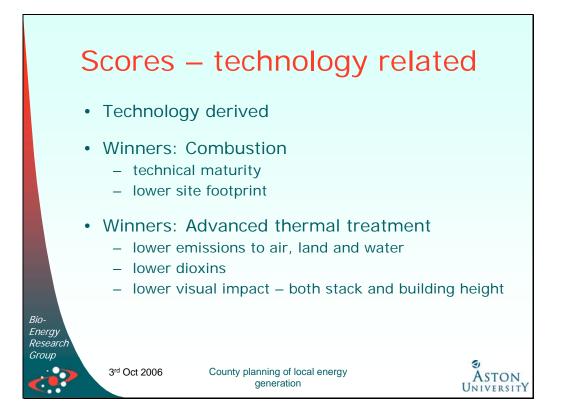

| Warks EfW scenarios |                            |                                                |            |                   |                            |                            |
|---------------------|----------------------------|------------------------------------------------|------------|-------------------|----------------------------|----------------------------|
|                     |                            | Scenario                                       |            |                   |                            |                            |
|                     |                            | 1a & 1b                                        | 2a & 2b    | 3                 | 4a & 4b                    | 5                          |
|                     | Description                | large                                          | medium     | local             | medium                     | local                      |
|                     | Technology                 | combustion                                     | combustion | combustion        | pyrolysis/<br>gasification | pyrolysis/<br>gasificatior |
|                     | Notation                   | L SC                                           | M SC       | Loc SC            | M S ATT                    | Loc S ATT                  |
|                     | Scale<br>capacity<br>(tpa) | 180,000                                        | 60,000     | 60,000/<br>30,000 | 60,000                     | 60,000/<br>30,000          |
|                     | Number of<br>facilities    | 1                                              | 3          | 5                 | 3                          | 5                          |
|                     | Use of WTS                 | yes                                            | yes        | no                | yes                        | no                         |
| ch                  | 3 <sup>rd</sup> Oct 20     | 006 County planning of local energy generation |            |                   |                            | S<br>Aston<br>Universi     |