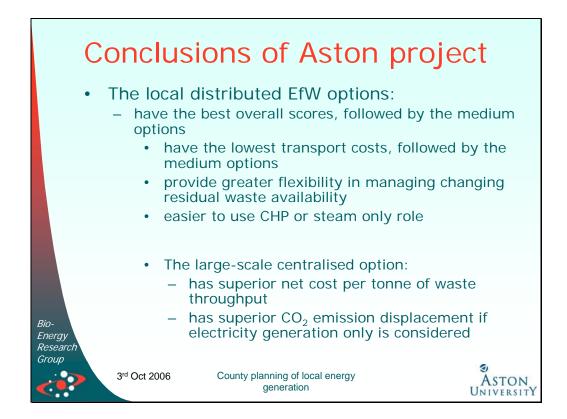

| 3          | 5                 | 3                          | 5                          |
|                     | Use of WTS                 | yes                                            | yes        | no                | yes                        | no                         |
| ch                  | 3 <sup>rd</sup> Oct 20     | 006 County planning of local energy generation |            |                   |                            | S<br>Aston<br>Universi     |















## Small-scale combustion Lerwick 26 ktpa Combustion \_ Steam only Isle of Man 60 ktpa Combustion \_ Electricity only \_ Grimsby 56 ktpa Combustion Electricity and heat Bio-Energy Research Group 3rd Oct 2006 County planning of local energy ASTON generation UNIVERSIT)