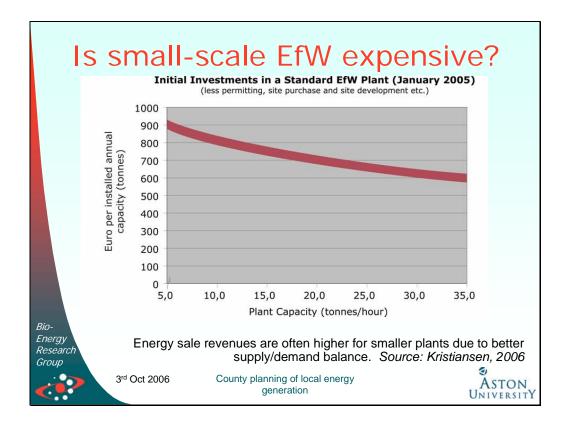

|
|                     | Scale<br>capacity<br>(tpa) | 180,000                                        | 60,000     | 60,000/<br>30,000 | 60,000                     | 60,000/<br>30,000          |
|                     | Number of<br>facilities    | 1                                              | 3          | 5                 | 3                          | 5                          |
|                     | Use of WTS                 | yes                                            | yes        | no                | yes                        | no                         |
| ch                  | 3 <sup>rd</sup> Oct 20     | 006 County planning of local energy generation |            |                   |                            | S<br>Aston<br>Universi     |















## Small-scale combustion Lerwick 26 ktpa Combustion \_ Steam only Isle of Man 60 ktpa Combustion \_ Electricity only \_ Grimsby 56 ktpa Combustion Electricity and heat Bio-Energy Research Group 3rd Oct 2006 County planning of local energy ASTON generation UNIVERSIT)