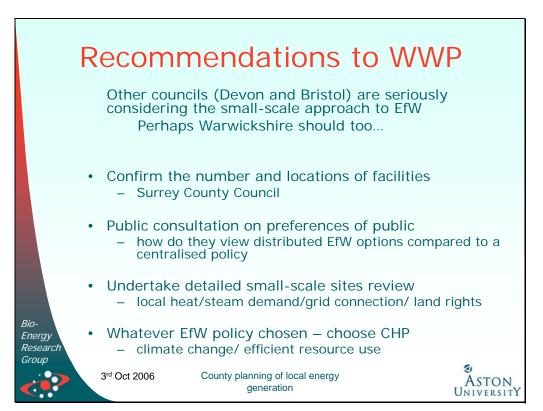

| 3          | 5                 | 3                          | 5                          |
|                     | Use of WTS                 | yes                                            | yes        | no                | yes                        | no                         |
| ch                  | 3 <sup>rd</sup> Oct 20     | 006 County planning of local energy generation |            |                   |                            | S<br>Aston<br>Universi     |















## Small-scale combustion Lerwick 26 ktpa Combustion \_ Steam only Isle of Man 60 ktpa Combustion \_ Electricity only \_ Grimsby 56 ktpa Combustion Electricity and heat Bio-Energy Research Group 3rd Oct 2006 County planning of local energy ASTON generation UNIVERSIT)