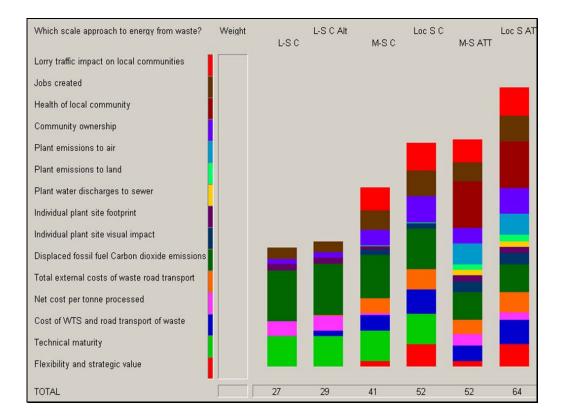

| Warks EfW scenarios |                            |                                                |            |                   |                            |                            |
|---------------------|----------------------------|------------------------------------------------|------------|-------------------|----------------------------|----------------------------|
|                     |                            | Scenario                                       |            |                   |                            |                            |
|                     |                            | 1a & 1b                                        | 2a & 2b    | 3                 | 4a & 4b                    | 5                          |
|                     | Description                | large                                          | medium     | local             | medium                     | local                      |
|                     | Technology                 | combustion                                     | combustion | combustion        | pyrolysis/<br>gasification | pyrolysis/<br>gasificatior |
|                     | Notation                   | L SC                                           | M SC       | Loc SC            | M S ATT                    | Loc S ATT                  |
|                     | Scale<br>capacity<br>(tpa) | 180,000                                        | 60,000     | 60,000/<br>30,000 | 60,000                     | 60,000/<br>30,000          |
|                     | Number of<br>facilities    | 1                                              | 3          | 5                 | 3                          | 5                          |
|                     | Use of WTS                 | yes                                            | yes        | no                | yes                        | no                         |
| ch                  | 3 <sup>rd</sup> Oct 20     | 006 County planning of local energy generation |            |                   |                            | S<br>Aston<br>Universi     |